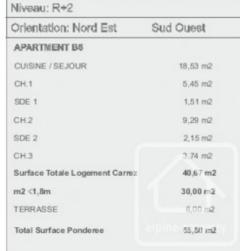

# **Key Features**

Price 497 000 €uros
Status UNDER CONTRACT

**Last updated** 19/03/2024 **Area** Portes Du Soleil

**Location** Morzine **Village** Montriond

**Bedrooms** 3 **Bathrooms** 2

Floor area 40.7 m<sup>2</sup>

## **Property Description**

A must-see apartment located on the outskirts of Morzine where it joins the village of Montriond, and just a few minutes' walk from the centre of both villages.

Renovated in 2017 and situated on the top floor of the residence, this apartment offers a total area of 55.80m<sup>2</sup>, with 3 bedrooms.