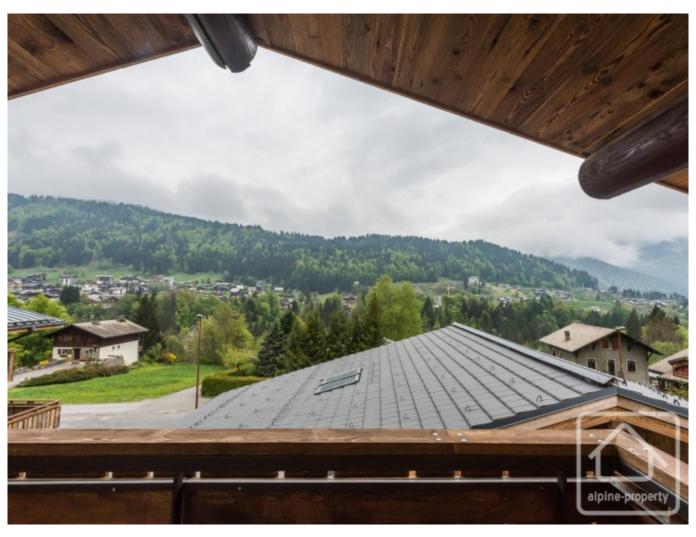

The property comprises an entrance, an open kitchen to a living/dining area with access to a balcony offering beautiful views of the Pleney and the Roc d'Enfer, 3 bedrooms including one ensuite, and a second shower room with wc.