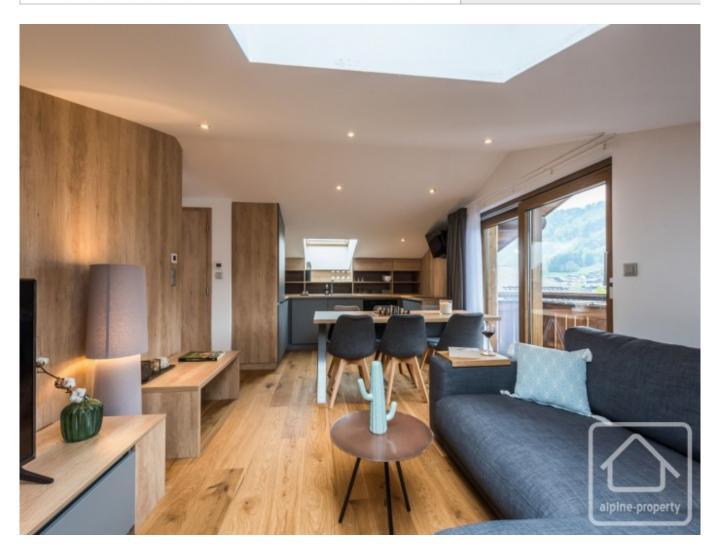

The property comprises an entrance, an open kitchen to a living/dining area with access to a balcony offering beautiful views of the Pleney and the Roc d'Enfer, 3 bedrooms including one ensuite, and a second shower room with wc.

A covered parking space and a ski room with boot dryer are also included.

The apartment is sold fully furnished and equipped, allowing you to settle in immediately - the perfect pied-à-terre to enjoy all the activities of Morzine/Montriond, both in summer and winter!