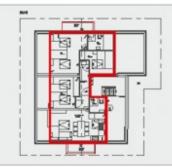

# **Key Features**

Price 497 000 €uros
Status UNDER CONTRACT

**Last updated** 19/03/2024 **Area** Portes Du Soleil

**Location** Morzine **Village** Montriond

**Bedrooms** 3 **Bathrooms** 2

Floor area 40.7 m<sup>2</sup>

## **Property Description**

A must-see apartment located on the outskirts of Morzine where it joins the village of Montriond, and just a few minutes' walk from the centre of both villages.

Renovated in 2017 and situated on the top floor of the residence, this apartment offers a total area of 55.80m<sup>2</sup>, with 3 bedrooms.