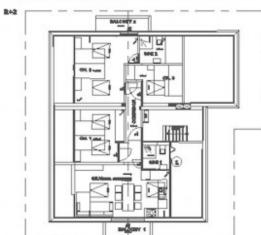

# **Key Features**

Price 497 000 €uros
Status UNDER CONTRACT

**Last updated** 19/03/2024 **Area** Portes Du Soleil

**Location** Morzine **Village** Montriond

**Bedrooms** 3 **Bathrooms** 2

Floor area 40.7 m<sup>2</sup>

## **Property Description**

A must-see apartment located on the outskirts of Morzine where it joins the village of Montriond, and just a few minutes' walk from the centre of both villages.

Renovated in 2017 and situated on the top floor of the residence, this apartment offers a total area of 55.80m<sup>2</sup>, with 3 bedrooms.

The property comprises an entrance, an open kitchen to a living/dining area with access to a balcony offering beautiful views of the Pleney and the Roc d'Enfer, 3 bedrooms including one ensuite, and a second shower room with wc.