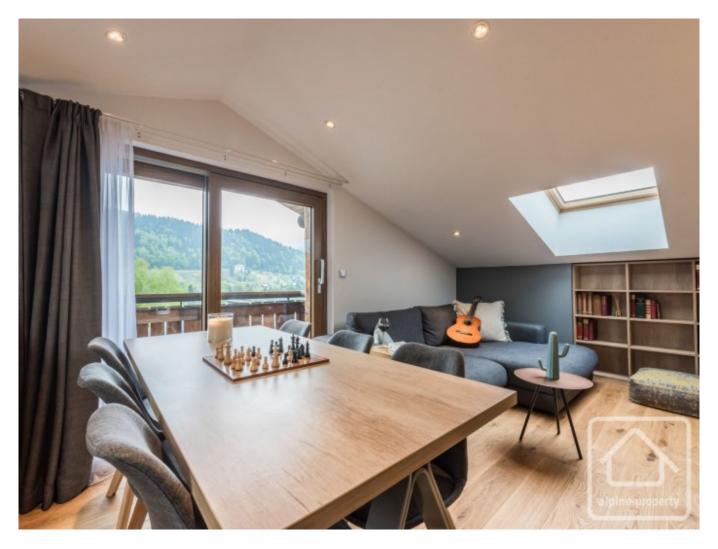

## **Property Description**

A must-see apartment located on the outskirts of Morzine where it joins the village of Montriond, and just a few minutes' walk from the centre of both villages.

Renovated in 2017 and situated on the top floor of the residence, this apartment offers a total area of 55.80m<sup>2</sup>, with 3 bedrooms.

The property comprises an entrance, an open kitchen to a living/dining area with access to a balcony offering beautiful views of the Pleney and the Roc d'Enfer, 3 bedrooms including one ensuite, and a second shower room with wc.

A covered parking space and a ski room with boot dryer are also included.

The apartment is sold fully furnished and equipped, allowing you to settle in immediately - the perfect pied-à-terre to enjoy all the activities of Morzine/Montriond, both in summer and winter!