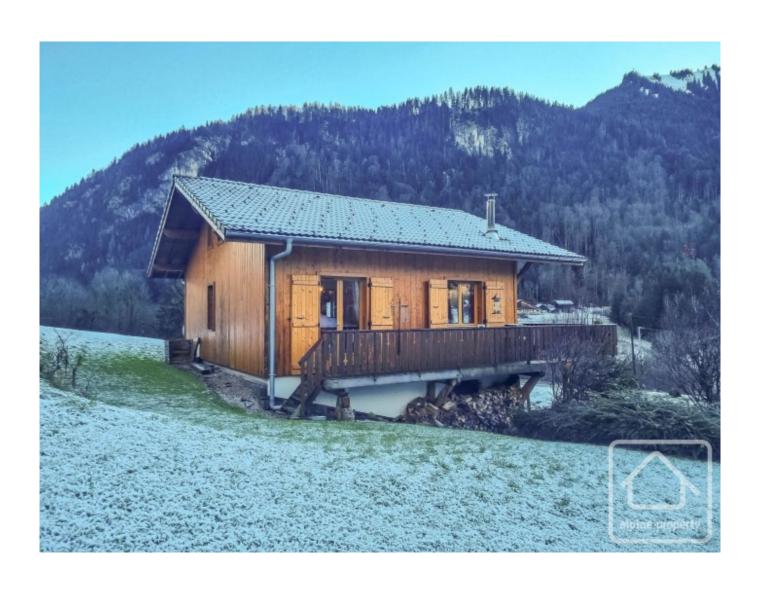

## **Chalet des Fleurs**

Abondance, Châtel & Vallée, Portes Du Soleil

475 000 €uros

## **Property Description**

Chalet Des Fleurs is a modern, pretty chalet located just outside the popular ski resort of Abondance in the Portes du Soleil. Built in 2011, the chalet is in excellent order throughout and comprises;

The property benefits from approximately 135 sq m of usable space (85 sq m habitable space), and sits on a private plot of land of 391 sq m. The property faces south and has far reaching views of the mountains in front. It is located 2km from the centre of Abondance and within easy reach of the main Porte du Soleil ski access points.