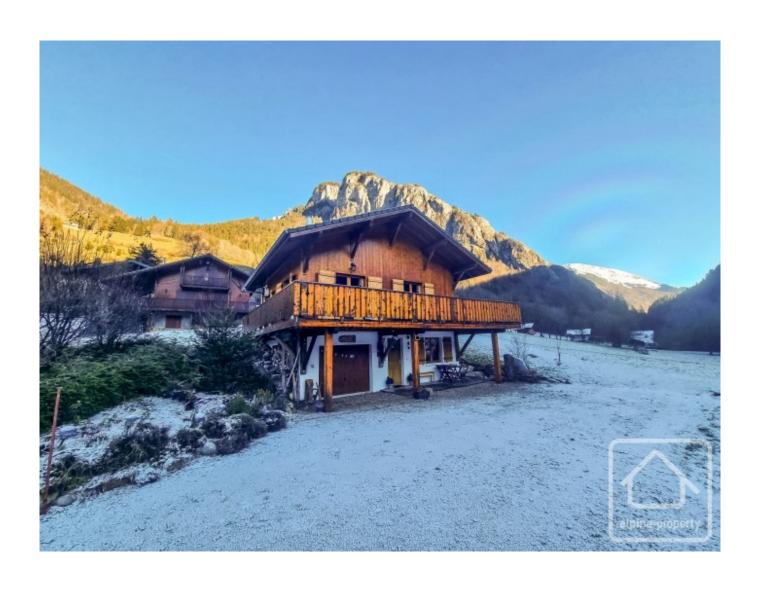

## **Property Description**

Chalet Des Fleurs is a modern, pretty chalet located just outside the popular ski resort of Abondance in the Portes du Soleil. Built in 2011, the chalet is in excellent order throughout and comprises;

The property benefits from approximately 135 sq m of usable space (85 sq m habitable space), and sits on a private plot of land of 391 sq m. The property faces south and has far reaching views of the mountains in front. It is located 2km from the centre of Abondance and within easy reach of the main Porte du Soleil ski access points.