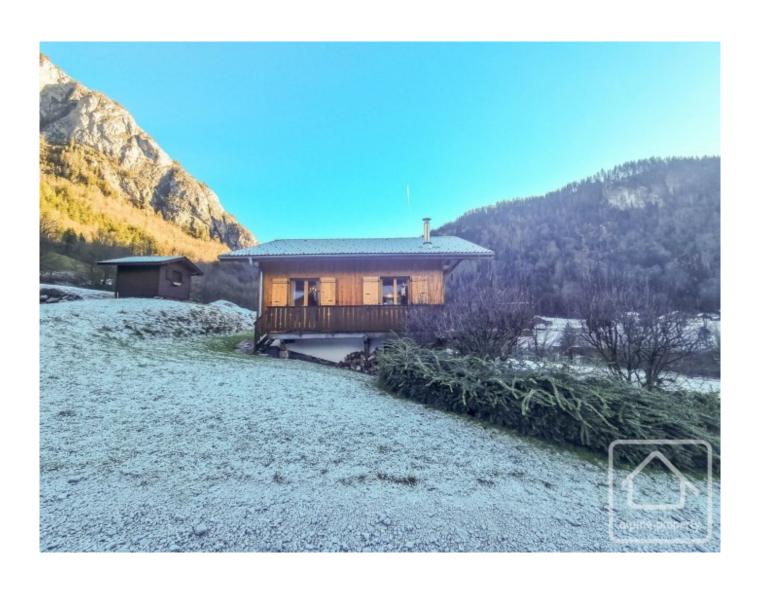

## **Chalet des Fleurs**

Abondance, Châtel & Vallée, Portes Du Soleil

475 000 €uros

## **Property Description**

Chalet Des Fleurs is a modern, pretty chalet located just outside the popular ski resort of Abondance in the Portes du Soleil. Built in 2011, the chalet is in excellent order throughout and comprises;

The property benefits from approximately 135 sq m of usable space (85 sq m habitable space), and sits on a private plot of land of 391 sq m. The property faces south and has far reaching views of the mountains in front. It is located 2km from the centre of Abondance and within easy reach of the main Porte du Soleil ski access points.