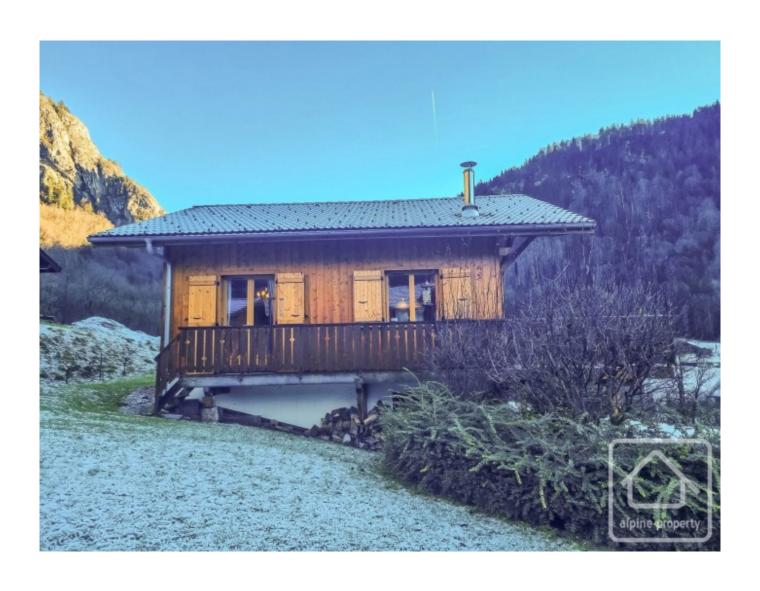

## **Chalet des Fleurs**

Abondance, Châtel & Vallée, Portes Du Soleil

475 000 €uros

## **Property Description**

Chalet Des Fleurs is a modern, pretty chalet located just outside the popular ski resort of Abondance in the Portes du Soleil. Built in 2011, the chalet is in excellent order throughout and comprises;

The property benefits from approximately 135 sq m of usable space (85 sq m habitable space), and sits on a private plot of land of 391 sq m. The property faces south and has far reaching views of the mountains in front. It is located 2km from the centre of Abondance and within easy reach of the main Porte du Soleil ski access points.