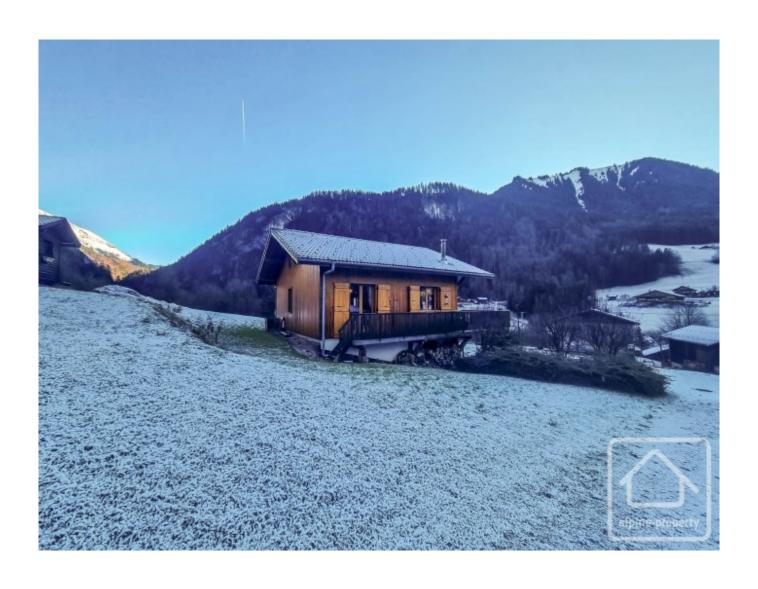

## **Chalet des Fleurs**

Abondance, Châtel & Vallée, Portes Du Soleil

475 000 €uros

## **Property Description**

Chalet Des Fleurs is a modern, pretty chalet located just outside the popular ski resort of Abondance in the Portes du Soleil. Built in 2011, the chalet is in excellent order throughout and comprises;

The property benefits from approximately 135 sq m of usable space (85 sq m habitable space), and sits on a private plot of land of 391 sq m. The property faces south and has far reaching views of the mountains in front. It is located 2km from the centre of Abondance and within easy reach of the main Porte du Soleil ski access points.