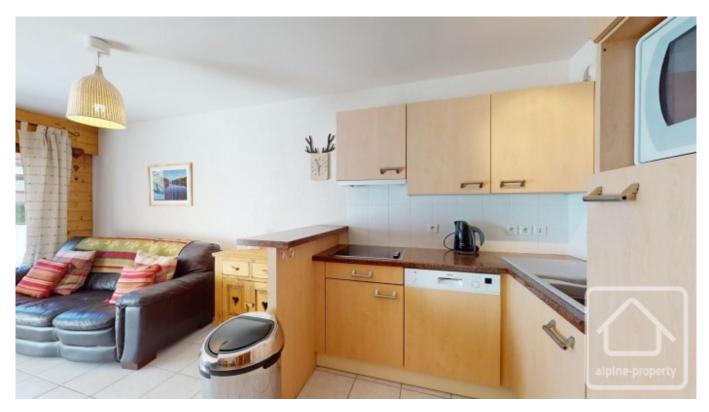

Entrance with storage cupboards, living / dining room with fitted kitchen and large east-facing terrace, 2 double bedrooms, separate toilet, shower room with WC, bathroom with bathtub and sink.

The apartment is located on the ground floor of the residence and also benefits from a garage, cave and a ski locker. There is also plenty of external parking around the building.