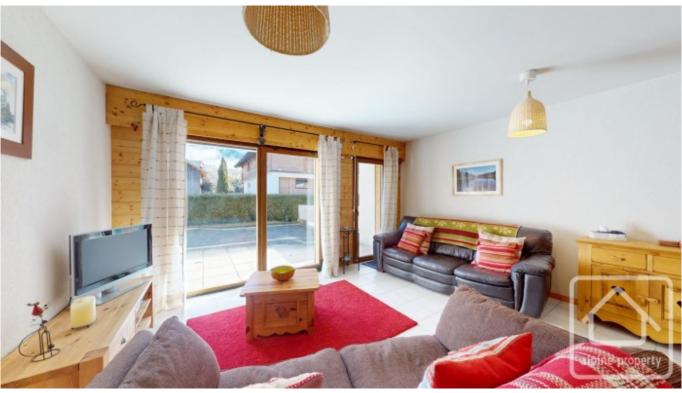

Entrance with storage cupboards, living / dining room with fitted kitchen and large east-facing terrace, 2 double bedrooms, separate toilet, shower room with WC, bathroom with bathtub and sink.

The apartment is located on the ground floor of the residence and also benefits from a garage, cave and a ski locker. There is also plenty of external parking around the building.