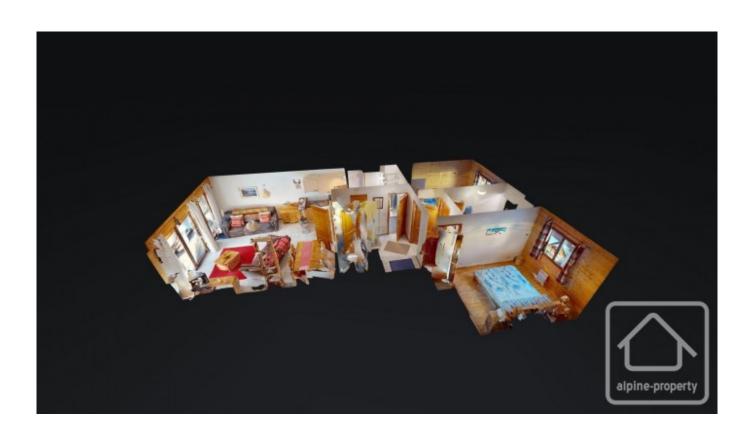

Entrance with storage cupboards, living / dining room with fitted kitchen and large east-facing terrace, 2 double bedrooms, separate toilet, shower room with WC, bathroom with bathtub and sink.

The apartment is located on the ground floor of the residence and also benefits from a garage, cave and a ski locker. There is also plenty of external parking around the building.

The property is covered by the copropriété rules.

REZ-DE-CHAUSSÉE