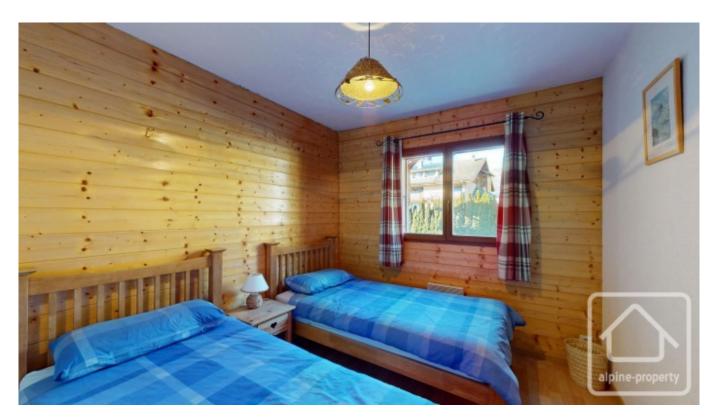

Entrance with storage cupboards, living / dining room with fitted kitchen and large east-facing terrace, 2 double bedrooms, separate toilet, shower room with WC, bathroom with bathtub and sink.

The apartment is located on the ground floor of the residence and also benefits from a garage, cave and a ski locker. There is also plenty of external parking around the building.