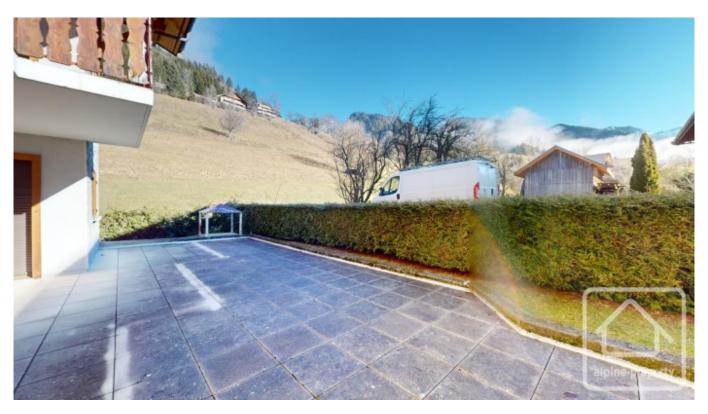

Entrance with storage cupboards, living / dining room with fitted kitchen and large east-facing terrace, 2 double bedrooms, separate toilet, shower room with WC, bathroom with bathtub and sink.

The apartment is located on the ground floor of the residence and also benefits from a garage, cave and a ski locker. There is also plenty of external parking around the building.