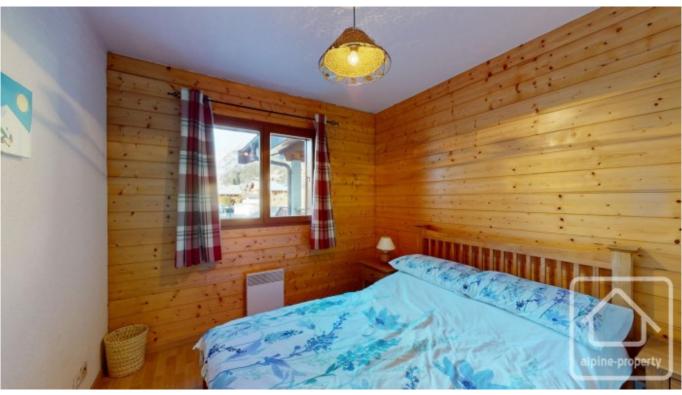

Entrance with storage cupboards, living / dining room with fitted kitchen and large east-facing terrace, 2 double bedrooms, separate toilet, shower room with WC, bathroom with bathtub and sink.

The apartment is located on the ground floor of the residence and also benefits from a garage, cave and a ski locker. There is also plenty of external parking around the building.