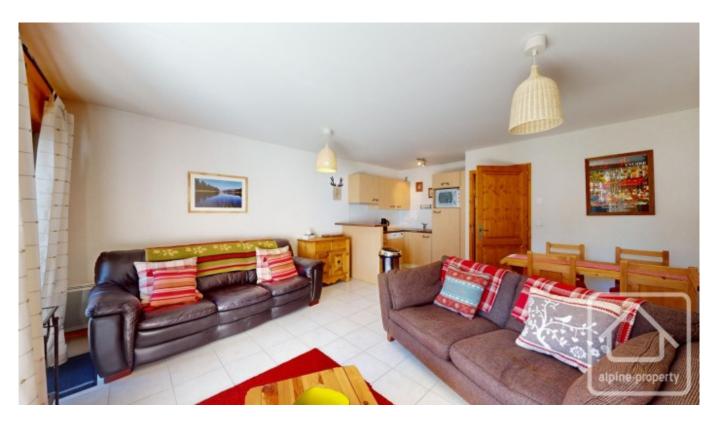

# **Property Description**

This apartment in Les Sorbiers is a bright and modern village centre property close to the skiing in La Chapelle d'Abondance.

Built in 2006, the apartment is in excellent order throughout and comprises;

Entrance with storage cupboards, living / dining room with fitted kitchen and large east-facing terrace, 2 double bedrooms, separate toilet, shower room with WC, bathroom with bathtub and sink.

The apartment is located on the ground floor of the residence and also benefits from a garage, cave and a ski locker. There is also plenty of external parking around the building.