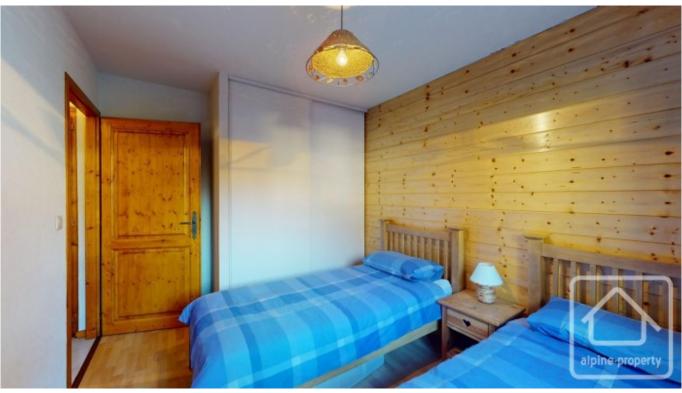

Entrance with storage cupboards, living / dining room with fitted kitchen and large east-facing terrace, 2 double bedrooms, separate toilet, shower room with WC, bathroom with bathtub and sink.

The apartment is located on the ground floor of the residence and also benefits from a garage, cave and a ski locker. There is also plenty of external parking around the building.