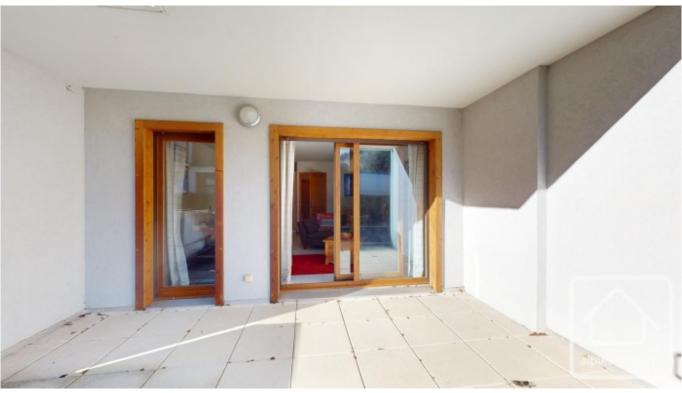

Entrance with storage cupboards, living / dining room with fitted kitchen and large east-facing terrace, 2 double bedrooms, separate toilet, shower room with WC, bathroom with bathtub and sink.

The apartment is located on the ground floor of the residence and also benefits from a garage, cave and a ski locker. There is also plenty of external parking around the building.