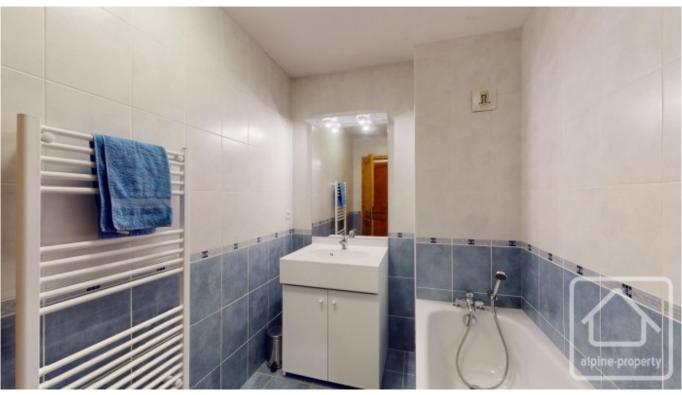

Entrance with storage cupboards, living / dining room with fitted kitchen and large east-facing terrace, 2 double bedrooms, separate toilet, shower room with WC, bathroom with bathtub and sink.

The apartment is located on the ground floor of the residence and also benefits from a garage, cave and a ski locker. There is also plenty of external parking around the building.