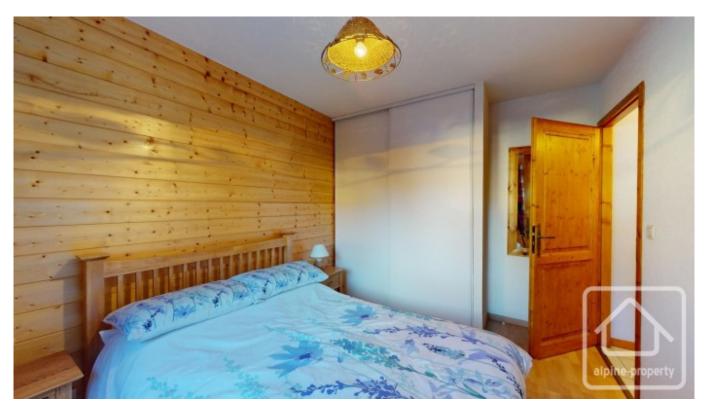

Entrance with storage cupboards, living / dining room with fitted kitchen and large east-facing terrace, 2 double bedrooms, separate toilet, shower room with WC, bathroom with bathtub and sink.

The apartment is located on the ground floor of the residence and also benefits from a garage, cave and a ski locker. There is also plenty of external parking around the building.