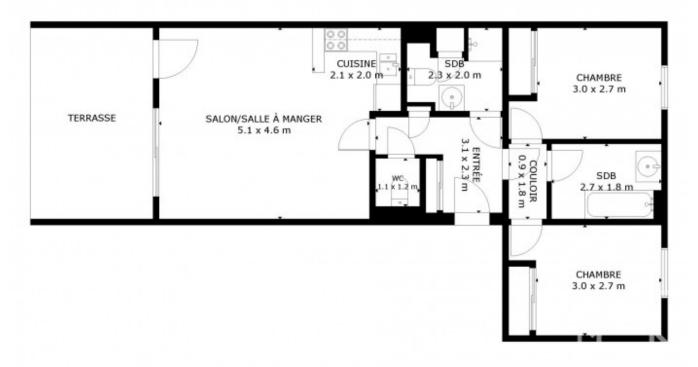

## **Key Features**

Price355 000 €urosStatusUNDER CONTRACT

Last updated09/04/2024AreaPortes Du SoleilLocationChâtel & Vallée

Village La Chapelle d'Abondance

Bedrooms2Bathrooms2

Floor area 60.7 m<sup>2</sup>

Entrance with storage cupboards, living / dining room with fitted kitchen and large east-facing terrace, 2 double bedrooms, separate toilet, shower room with WC, bathroom with bathtub and sink.

The apartment is located on the ground floor of the residence and also benefits from a garage, cave and a ski locker. There is also plenty of external parking around the building.

The property is covered by the copropriété rules.

REZ-DE-CHAUSSÉE