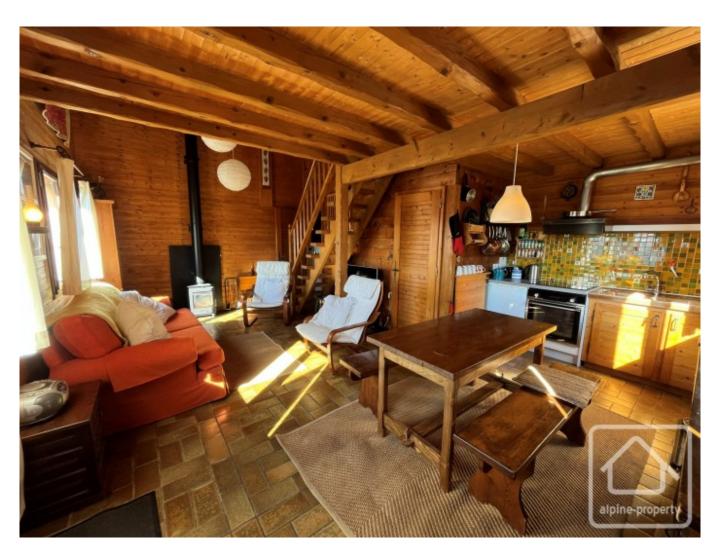

The chalet, built in the 1980s, has been well-maintained and retains its original appearance except for the bathroom, which was completely renovated less than 2 years ago.

It consists of an L-shaped living area with a kitchenette, a utility room, and a bathroom with a toilet. Upstairs, there are 2 small bedrooms and a mezzanine currently used as a bedroom. A closed lean-to located at the back of the chalet houses a washing machine, hot water tank, garden equipment, and bicycles.

The potential of the chalet is undeniable. Simply creating an extension from the mezzanine would allow for another bedroom to be fitted.

Located on a 853 m2 plot in a Ud zone, it is also entirely possible to create an extension!