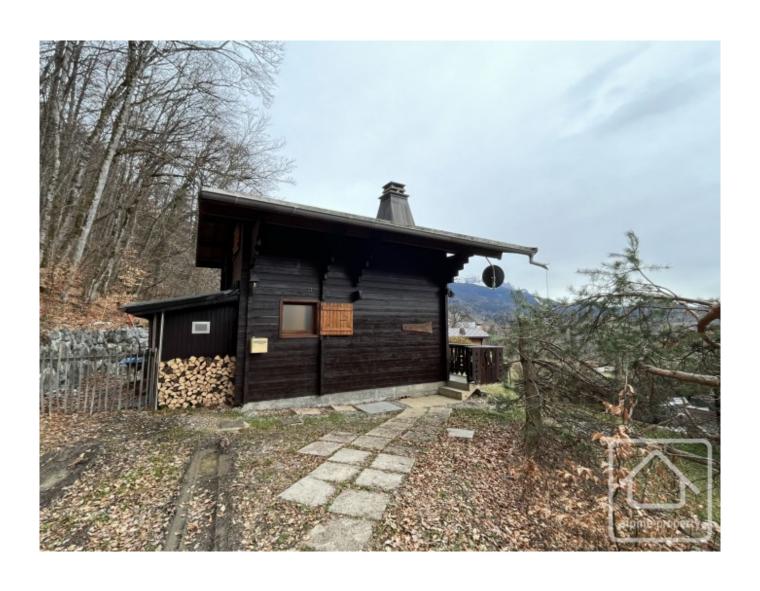

The chalet, built in the 1980s, has been well-maintained and retains its original appearance except for the bathroom, which was completely renovated less than 2 years ago.

It consists of an L-shaped living area with a kitchenette, a utility room, and a bathroom with a toilet. Upstairs, there are 2 small bedrooms and a mezzanine currently used as a bedroom. A closed lean-to located at the back of the chalet houses a washing machine, hot water tank, garden equipment, and bicycles.