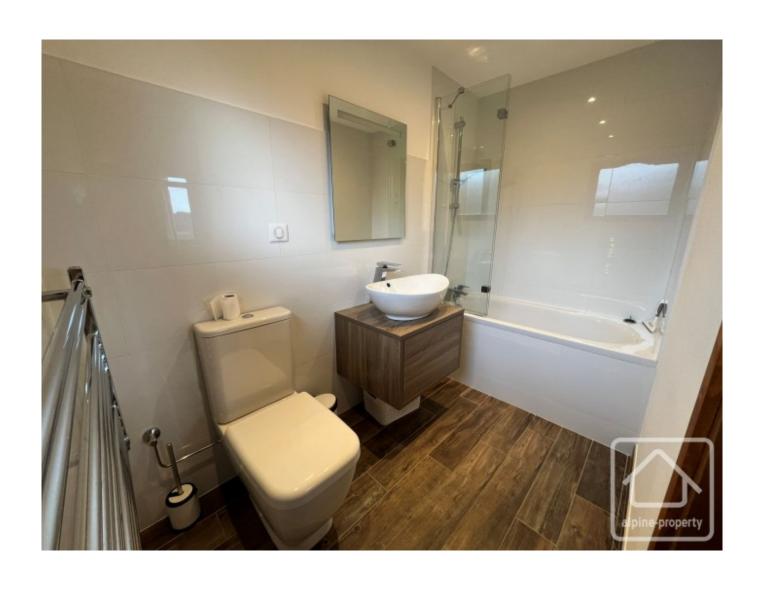

The chalet, built in the 1980s, has been well-maintained and retains its original appearance except for the bathroom, which was completely renovated less than 2 years ago.

It consists of an L-shaped living area with a kitchenette, a utility room, and a bathroom with a toilet. Upstairs, there are 2 small bedrooms and a mezzanine currently used as a bedroom. A closed lean-to located at the back of the chalet houses a washing machine, hot water tank, garden equipment, and bicycles.