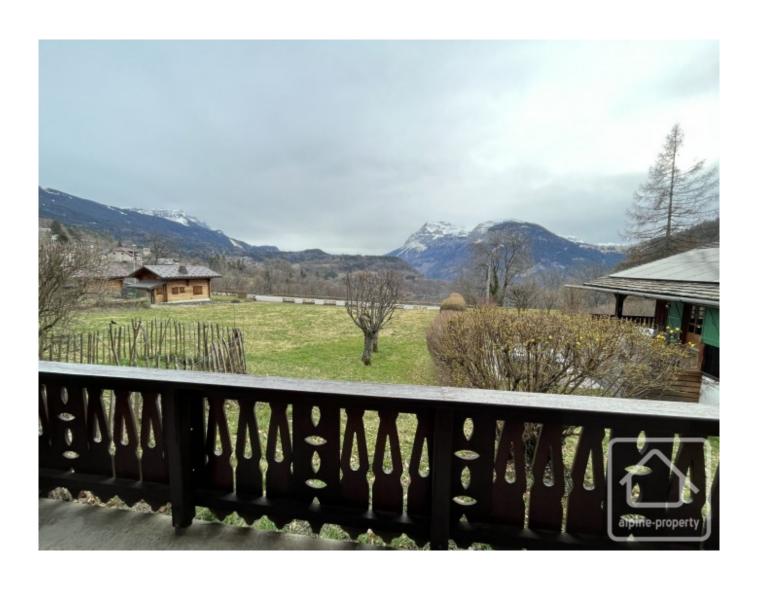

## **Property Description**

Chalet Marmottières is located in the La Frasse area, 5 km from the centre of Les Carroz. A 10-minute drive is all it takes to reach the main lift. Climbing enthusiasts and nature lovers will particularly appreciate its location, as it is only a few metres away from the La Frasse climbing face, which is also suitable for beginners.

The potential of the chalet is undeniable. Simply creating an extension from the mezzanine would allow for another bedroom to be fitted.

Located on a 853 m2 plot in a Ud zone, it is also entirely possible to create an extension!