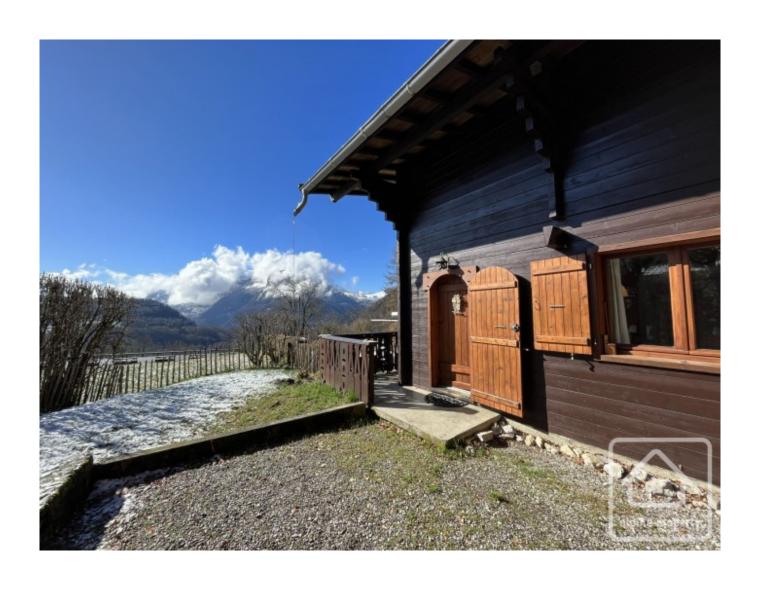

## **Property Description**

Chalet Marmottières is located in the La Frasse area, 5 km from the centre of Les Carroz. A 10-minute drive is all it takes to reach the main lift. Climbing enthusiasts and nature lovers will particularly appreciate its location, as it is only a few metres away from the La Frasse climbing face, which is also suitable for beginners.

The potential of the chalet is undeniable. Simply creating an extension from the mezzanine would allow for another bedroom to be fitted.

Located on a 853 m2 plot in a Ud zone, it is also entirely possible to create an extension!