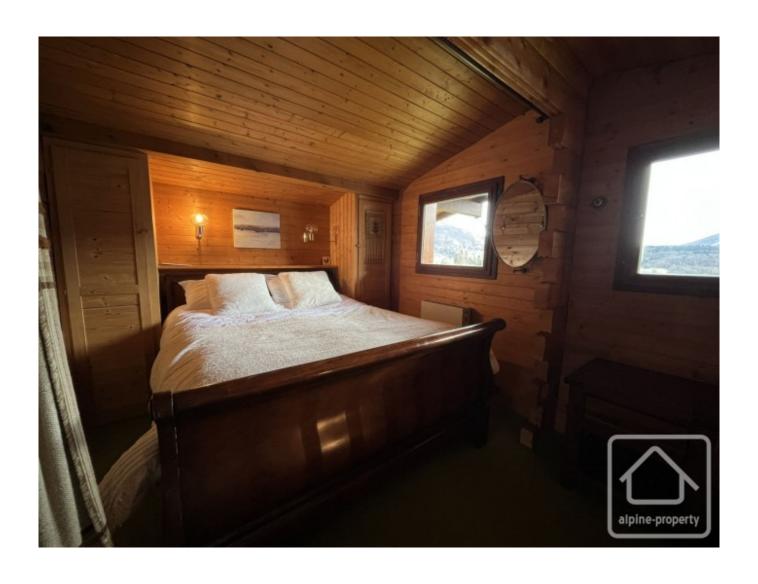

## **Property Description**

Chalet Marmottières is located in the La Frasse area, 5 km from the centre of Les Carroz. A 10-minute drive is all it takes to reach the main lift. Climbing enthusiasts and nature lovers will particularly appreciate its location, as it is only a few metres away from the La Frasse climbing face, which is also suitable for beginners.

The chalet, built in the 1980s, has been well-maintained and retains its original appearance except for the bathroom, which was completely renovated less than 2 years ago.

It consists of an L-shaped living area with a kitchenette, a utility room, and a bathroom with a toilet. Upstairs, there are 2 small bedrooms and a mezzanine currently used as a bedroom. A closed lean-to located at the back of the chalet houses a washing machine, hot water tank, garden equipment, and bicycles.