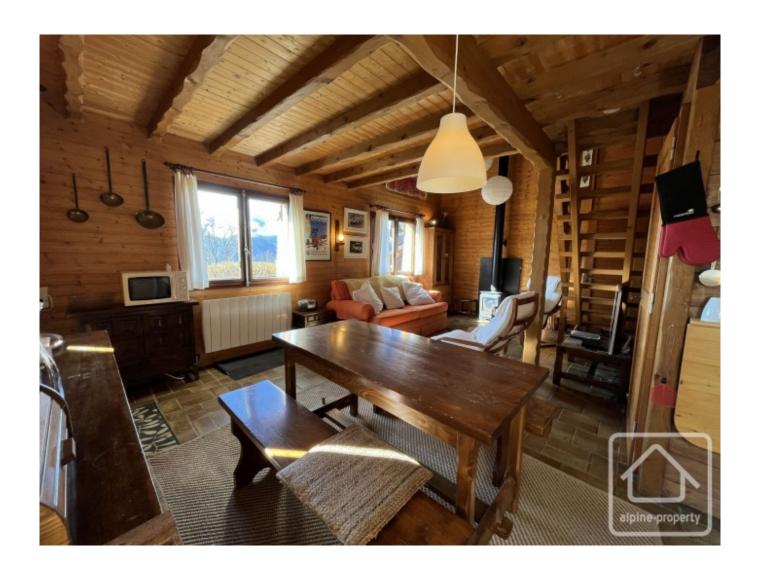

The chalet, built in the 1980s, has been well-maintained and retains its original appearance except for the bathroom, which was completely renovated less than 2 years ago.

It consists of an L-shaped living area with a kitchenette, a utility room, and a bathroom with a toilet. Upstairs, there are 2 small bedrooms and a mezzanine currently used as a bedroom. A closed lean-to located at the back of the chalet houses a washing machine, hot water tank, garden equipment, and bicycles.