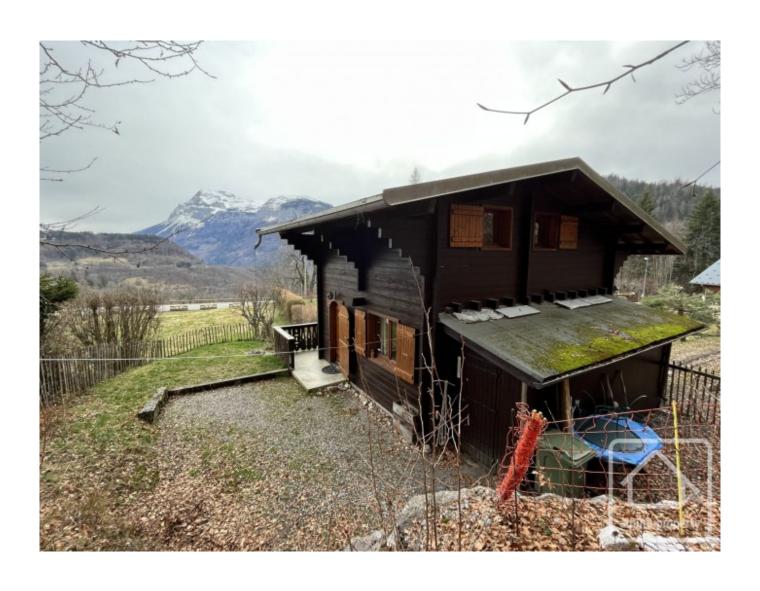

## **Property Description**

Chalet Marmottières is located in the La Frasse area, 5 km from the centre of Les Carroz. A 10-minute drive is all it takes to reach the main lift. Climbing enthusiasts and nature lovers will particularly appreciate its location, as it is only a few metres away from the La Frasse climbing face, which is also suitable for beginners.

The chalet, built in the 1980s, has been well-maintained and retains its original appearance except for the bathroom, which was completely renovated less than 2 years ago.

It consists of an L-shaped living area with a kitchenette, a utility room, and a bathroom with a toilet. Upstairs, there are 2 small bedrooms and a mezzanine currently used as a bedroom. A closed lean-to located at the back of the chalet houses a washing machine, hot water tank, garden equipment, and bicycles.

The potential of the chalet is undeniable. Simply creating an extension from the mezzanine would allow for another bedroom to be fitted.

Located on a 853 m2 plot in a Ud zone, it is also entirely possible to create an extension!