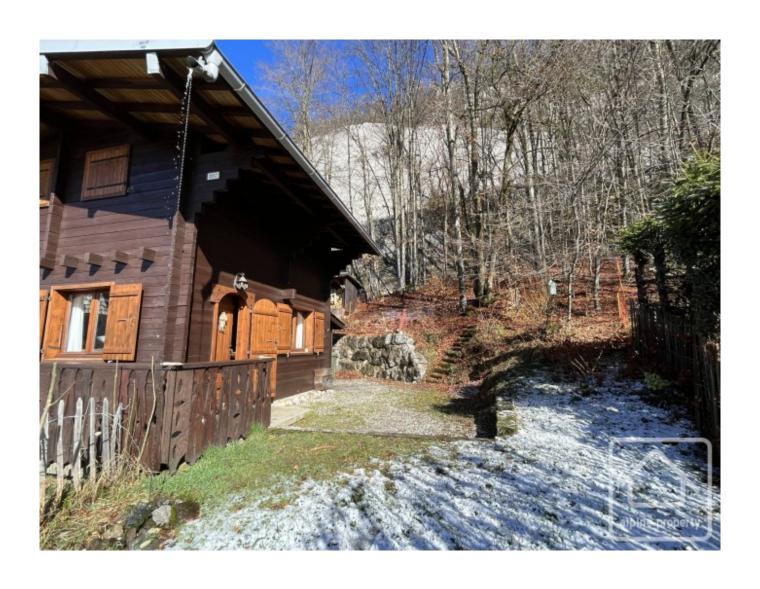

## **Property Description**

Chalet Marmottières is located in the La Frasse area, 5 km from the centre of Les Carroz. A 10-minute drive is all it takes to reach the main lift. Climbing enthusiasts and nature lovers will particularly appreciate its location, as it is only a few metres away from the La Frasse climbing face, which is also suitable for beginners.

The chalet, built in the 1980s, has been well-maintained and retains its original appearance except for the bathroom, which was completely renovated less than 2 years ago.

It consists of an L-shaped living area with a kitchenette, a utility room, and a bathroom with a toilet. Upstairs, there are 2 small bedrooms and a mezzanine currently used as a bedroom. A closed lean-to located at the back of the chalet houses a washing machine, hot water tank, garden equipment, and bicycles.