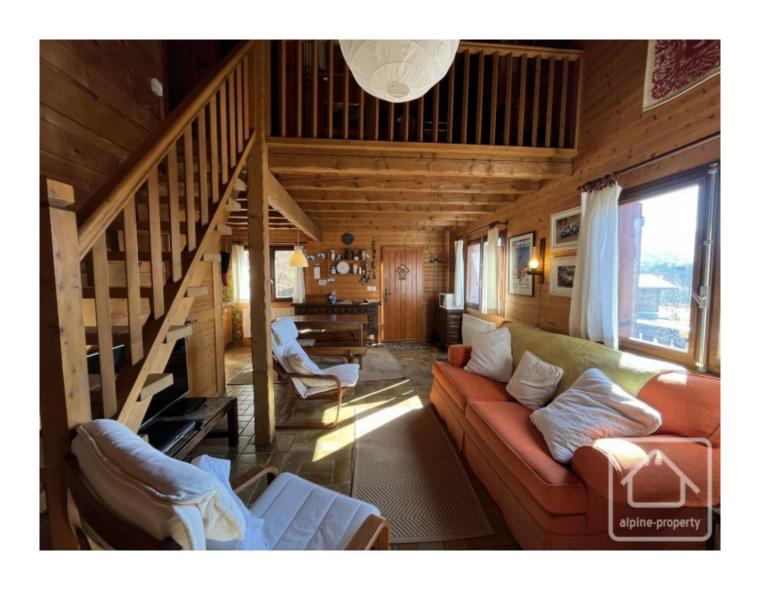

The chalet, built in the 1980s, has been well-maintained and retains its original appearance except for the bathroom, which was completely renovated less than 2 years ago.

It consists of an L-shaped living area with a kitchenette, a utility room, and a bathroom with a toilet. Upstairs, there are 2 small bedrooms and a mezzanine currently used as a bedroom. A closed lean-to located at the back of the chalet houses a washing machine, hot water tank, garden equipment, and bicycles.

The potential of the chalet is undeniable. Simply creating an extension from the mezzanine would allow for another bedroom to be fitted.

Located on a 853 m2 plot in a Ud zone, it is also entirely possible to create an extension!