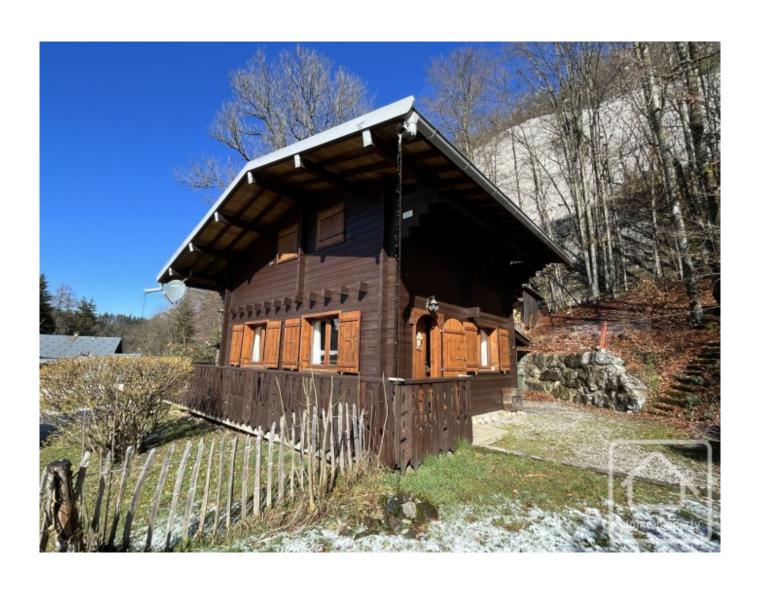

## **Property Description**

Chalet Marmottières is located in the La Frasse area, 5 km from the centre of Les Carroz. A 10-minute drive is all it takes to reach the main lift. Climbing enthusiasts and nature lovers will particularly appreciate its location, as it is only a few metres away from the La Frasse climbing face, which is also suitable for beginners.

The chalet, built in the 1980s, has been well-maintained and retains its original appearance except for the bathroom, which was completely renovated less than 2 years ago.

It consists of an L-shaped living area with a kitchenette, a utility room, and a bathroom with a toilet. Upstairs, there are 2 small bedrooms and a mezzanine currently used as a bedroom. A closed lean-to located at the back of the chalet houses a washing machine, hot water tank, garden equipment, and bicycles.